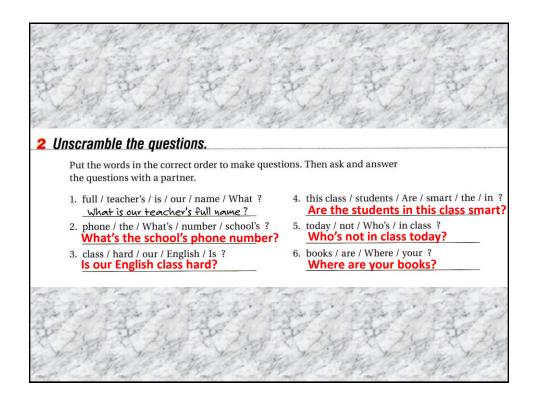

| Class activity Complete the questions and write your answers.   |